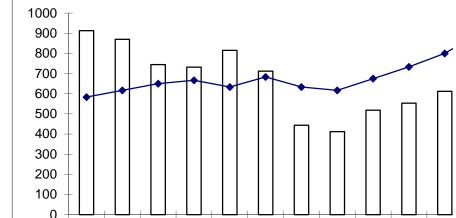

**Total hardness** Months 3rd July 18th July 3rd Aug. 18th Aug. 3rd Sept. 18th Sept. 3rd Oct. 18th Oct. 913 Density 870 745 732 815 712 444 412 Total hardı 39 40 35 37 38 41 38 37

11)

| Cl        |          |           |          |           |           |            |          |           |
|-----------|----------|-----------|----------|-----------|-----------|------------|----------|-----------|
| Months    | 3rd July | 18th July | 3rd Aug. | 18th Aug. | 3rd Sept. | 18th Sept. | 3rd Oct. | 18th Oct. |
| Density   | 913      | 870       | 745      | 732       | 815       | 712        | 444      | 412       |
| Chlorides | 35       | 25        | 23       | 21        | 38        | 24         | 27       | 29.5      |