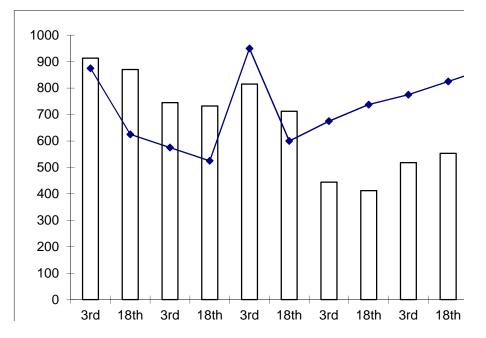

## 3) water temp

| Months  | 3rd July | 18th July | 3rd Aug. | 18th Aug. | 3rd Sept. | 18th Sept. | 3rd Oct. | 18th Oct. |
|---------|----------|-----------|----------|-----------|-----------|------------|----------|-----------|
| Density | 913      | 870       | 745      | 732       | 815       | 712        | 444      | 412       |