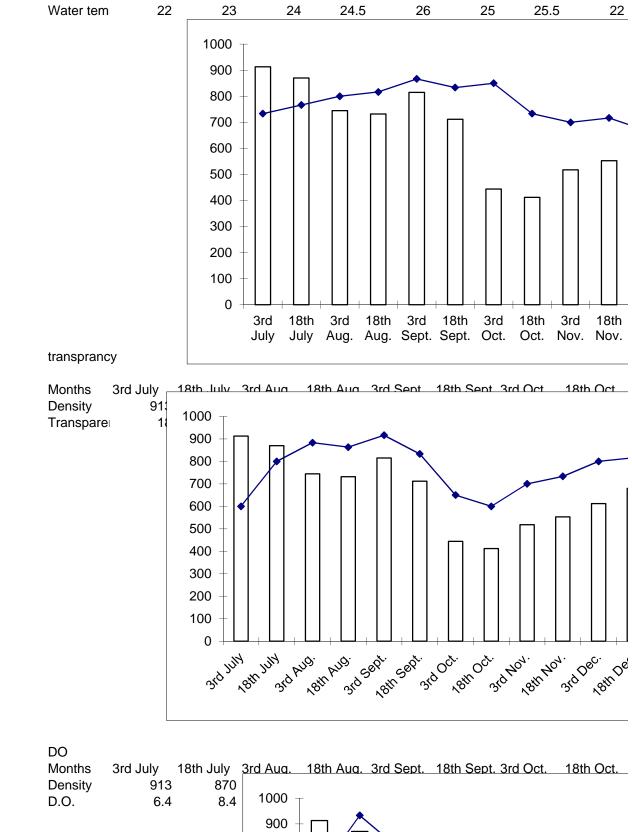

## 3) water temp

| Months  | 3rd July | 18th July | 3rd Aug. | 18th Aug. | 3rd Sept. | 18th Sept. | 3rd Oct. | 18th Oct. |
|---------|----------|-----------|----------|-----------|-----------|------------|----------|-----------|
| Density | 913      | 870       | 745      | 732       | 815       | 712        | 444      | 412       |