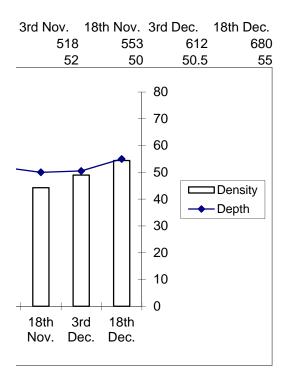

 3rd Nov.
 18th Nov.
 3rd Dec.
 18th Dec.

 518
 553
 612
 680

3rd Nov. 18th Nov. 3rd Dec. 18th Dec. 518 553 612 680

| 3rd Nov. | 18th Nov. 3rd Dec. | 18th Dec. |
|----------|--------------------|-----------|
|          | ⊤ 9                |           |
|          | - 8                |           |
|          | <b>~</b> + 7       |           |

3rd Nov. 18th Nov. 3rd Dec. 18th Dec. 40.5 □Density С -Total hardness 

| 3rd Nov. | 18th Nov. | 3rd Dec. | 18th Dec. |
|----------|-----------|----------|-----------|
| 518      | 553       | 612      | 680       |
| 31       | 33        | 35       | 37        |