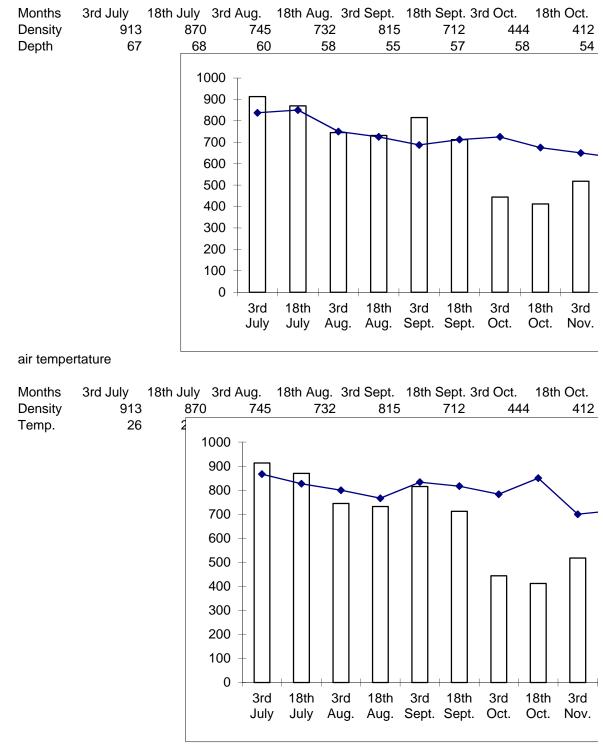

Depth



## 3) water temp

| Months  | 3rd July | 18th July | 3rd Aug. | 18th Aug. | 3rd Sept. | 18th Sept. | 3rd Oct. | 18th Oct. |
|---------|----------|-----------|----------|-----------|-----------|------------|----------|-----------|
| Density | 913      | 870       | 745      | 732       | 815       | 712        | 444      | 412       |

1)

2)



4)

5)







8)

**Total Alkalinity** 

Total alkali

Months 3rd July 18th July 3rd Aug 18th Aug 3rd Sept 18th Sept 3rd Oct 18th Oct Density 913





**Total hardness** Months 3rd July 18th July 3rd Aug. 18th Aug. 3rd Sept. 18th Sept. 3rd Oct. 18th Oct. 913 Density 870 745 732 815 712 444 412 Total hardı 39 40 35 37 38 41 38 37





11)

| Cl        |          |           |          |           |           |            |          |           |
|-