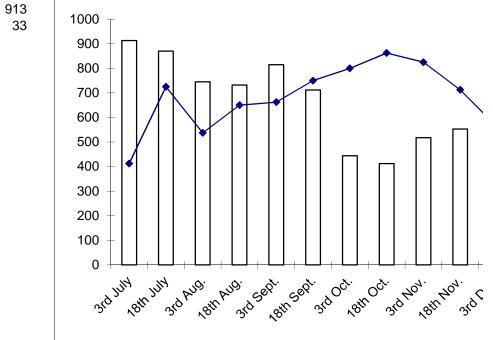

## 3) water temp

| Months  | 3rd July | 18th July | 3rd Aug. | 18th Aug. | 3rd Sept. | 18th Sept. | 3rd Oct. | 18th Oct. |
|---------|----------|-----------|----------|-----------|-----------|------------|----------|-----------|
| Density | 913      | 870       | 745      | 732       | 815       | 712        | 444      | 412       |

1)

2)

4)

5)

8)

**Total Alkalinity** 

Total alkali

Months 3rd July 18th July 3rd Aug 18th Aug 3rd Sept 18th Sept 3rd Oct 18th Oct Density 913

**Total hardness** Months 3rd July 18th July 3rd Aug. 18th Aug. 3rd Sept. 18th Sept. 3rd Oct. 18th Oct. 913 Density 870 745 732 815 712 444 412 Total hardı 39 40 35 37 38 41 38 37

11)

| Cl        |          |           |          |           |           |            |          |           |
|-----------|----------|-----------|----------|-----------|-----------|------------|----------|-----------|
| Months    | 3rd July | 18th July | 3rd Aug. | 18th Aug. | 3rd Sept. | 18th Sept. | 3rd Oct. | 18th Oct. |
| Density   | 913      | 870       | 745      | 732       | 815       | 712        | 444      | 412       |
| Chlorides | 35       | 25        | 23       | 21        | 38        | 24         | 27       | 29.5      |