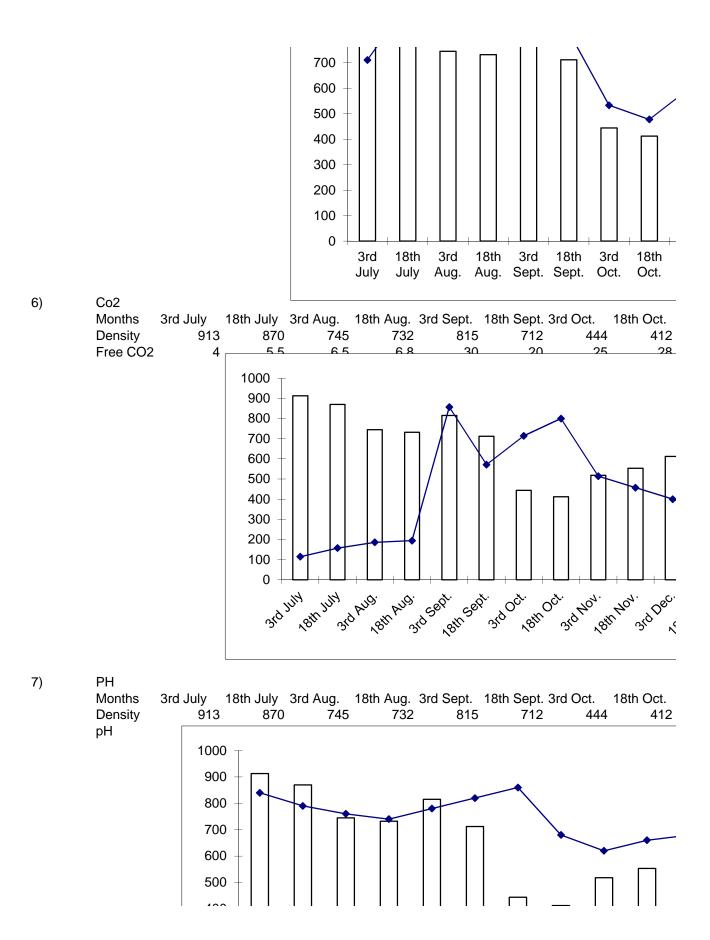

1)

2)

4)

5)

8)

**Total Alkalinity** 

Total alkali

Months 3rd July 18th July 3rd Aug 18th Aug 3rd Sept 18th Sept 3rd Oct 18th Oct Density 913