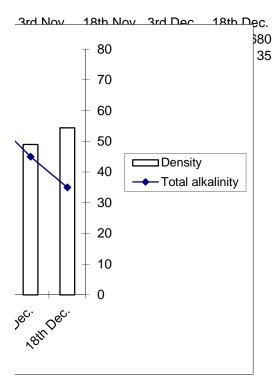

1)

2)

4)

5)

8)

**Total Alkalinity** 

Total alkali

Months 3rd July 18th July 3rd Aug 18th Aug 3rd Sept 18th Sept 3rd Oct 18th Oct Density 913

 3rd Nov.
 18th Nov.
 3rd Dec.
 18th Dec.

 518
 553
 612
 680

3rd Nov. 18th Nov. 3rd Dec. 18th Dec. 518 553 612 680

| 3rd Nov. | 18th Nov. 3rd Dec. | 18th Dec. |
|----------|--------------------|-----------|
|          | ⊤ 9                |           |
|          | - 8                |           |
|          | <b>~</b> + 7       |           |

3rd Nov. 18th Nov. 3rd Dec. 18th Dec. 40.5 □Density С -Total hardness 

| 3rd Nov. | 18th Nov. | 3rd Dec. | 18th Dec. |
|----------|-----------|----------|-----------|
| 518      | 553       | 612      | 680       |
| 31       | 33        | 35       | 37        |