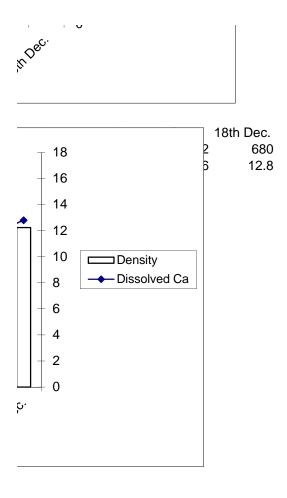

 3rd Nov.
 18th Nov.
 3rd Dec.
 18th Dec.

 518
 553
 612
 680

3rd Nov. 18th Nov. 3rd Dec. 18th Dec. 518 553 612 680

| 3rd Nov. | 18th Nov. 3rd Dec. | 18th Dec. |
|----------|--------------------|-----------|
|          | ⊤ 9                |           |
|          | - 8                |           |
|          | <b>~</b> + 7       |           |

3rd Nov. 18th Nov. 3rd Dec. 18th Dec. 40.5 □Density С -Total hardness 

| 3rd Nov. | 18th Nov. | 3rd Dec. | 18th Dec. |
|----------|-----------|----------|-----------|
| 518      | 553       | 612      | 680       |
| 31       | 33        | 35       | 37        |