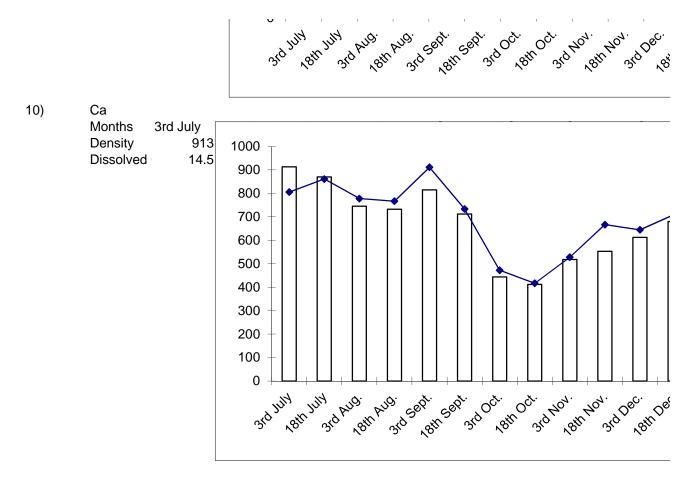

1)

2)

4)

5)

8)

**Total Alkalinity** 

Total alkali

Months 3rd July 18th July 3rd Aug 18th Aug 3rd Sept 18th Sept 3rd Oct 18th Oct Density 913

**Total hardness** Months 3rd July 18th July 3rd Aug. 18th Aug. 3rd Sept. 18th Sept. 3rd Oct. 18th Oct. 913 Density 870 745 732 815 712 444 412 Total hardı 39 40 35 37 38 41 38 37

11)

| Cl        |          |           |          |           |           |            |          |           |
|-----------|----------|-----------|----------|-----------|-----------|------------|----------|-----------|
| Months    | 3rd July | 18th July | 3rd Aug. | 18th Aug. | 3rd Sept. | 18th Sept. | 3rd Oct. | 18th Oct. |
| Density   | 913      | 870       | 745      | 732       | 815       | 712        | 444      | 412       |
| Chlorides | 35       | 25        | 23       | 21        | 38        | 24         | 27       | 29.5      |