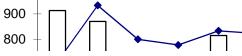

1)

2)

4)

5)

8)

**Total Alkalinity** 

Total alkali

Months 3rd July 18th July 3rd Aug 18th Aug 3rd Sept 18th Sept 3rd Oct 18th Oct Density 913