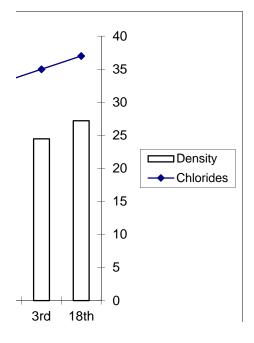

**Total hardness** Months 3rd July 18th July 3rd Aug. 18th Aug. 3rd Sept. 18th Sept. 3rd Oct. 18th Oct. 913 Density 870 745 732 815 712 444 412 Total hardı 39 40 35 37 38 41 38 37

11)

| Cl        |          |           |          |           |           |            |          |           |
|-----------|----------|-----------|----------|-----------|-----------|------------|----------|-----------|
| Months    | 3rd July | 18th July | 3rd Aug. | 18th Aug. | 3rd Sept. | 18th Sept. | 3rd Oct. | 18th Oct. |
| Density   | 913      | 870       | 745      | 732       | 815       | 712        | 444      | 412       |
| Chlorides | 35       | 25        | 23       | 21        | 38        | 24         | 27       | 29.5      |