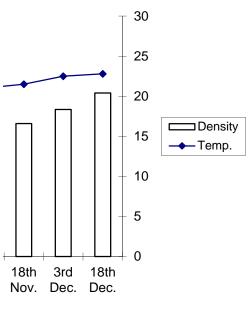

|          |           |           |            |          |           |
|-----------|----------|-----------|----------|-----------|-----------|------------|----------|-----------|
| Months    | 3rd July | 18th July | 3rd Aug. | 18th Aug. | 3rd Sept. | 18th Sept. | 3rd Oct. | 18th Oct. |
| Density   | 913      | 870       | 745      | 732       | 815       | 712        | 444      | 412       |
| Chlorides | 35       | 25        | 23       | 21        | 38        | 24         | 27       | 29.5      |



| July | July | Aug. | Aug. | Sept. | Sept. | Oct. | Oct. | Nov. | Nov. |
|------|------|------|------|-------|-------|------|------|------|------|
|      |      |      |      |       |       |      |      |      |      |



 3rd Nov.
 18th Nov.
 3rd Dec.
 18th Dec.

 518
 553
 612
 680



3rd Nov. 18th Nov. 3rd Dec. 18th Dec. 518 553 612 680



| 3rd Nov. | 18th Nov. 3rd Dec. | 18th Dec. |
|----------|--------------------|-----------|
|          | ⊤ 9                |           |
|          | - 8                |           |
|          | <b>~</b> + 7       |           |











3rd Nov. 18th Nov. 3rd Dec. 18th Dec. 40.5 □Density С -Total hardness 



| 3rd Nov. | 18th Nov. | 3rd Dec. | 18th Dec. |
|----------|-----------|----------|-----------|
| 518      | 553       | 612      | 680       |
| 31       | 33        | 35       | 37        |



Dec. Dec.